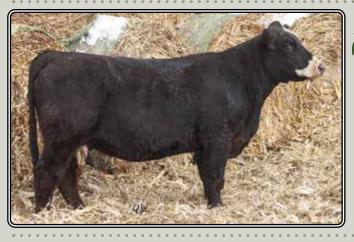

#### Bred

Mr HOC Broker x Champion Hill Georgina 4648 Bred to BAS Money Maker J801 Buyer: Cole Alley, Corydon, IA

\$5,750