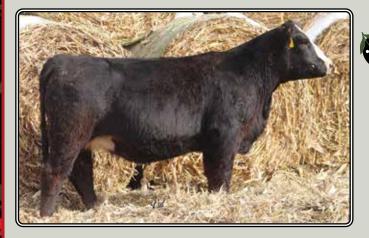

#### Bred

HL Broken Judge 901G x JC Ms Comfort 310A Bred to Bar CK C154 1401J Buyer: Echard Farms, Farmersburg, IA

\$5,000